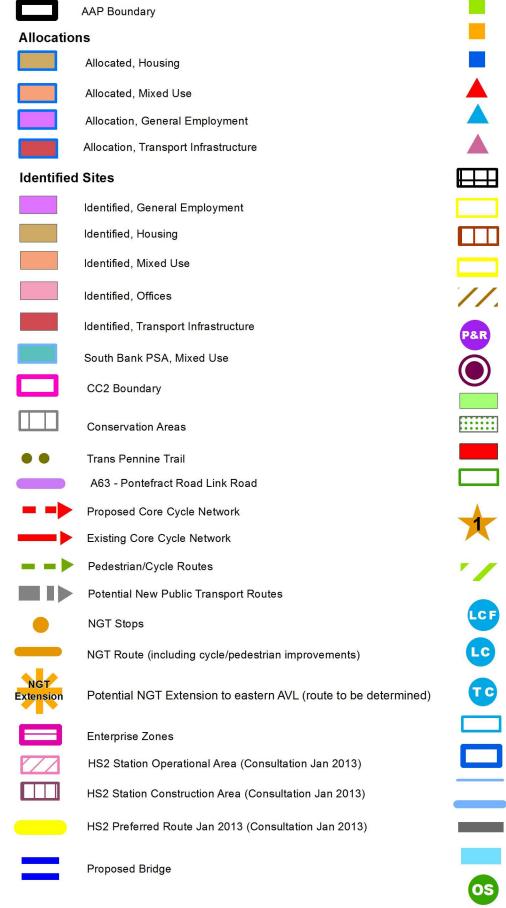

## **KEY - TO AREA PLANS**

|   | Minerals 13 (2) Safeguarded railway sidings and canal wharves        |            | Green Indicative Corridor             |
|---|----------------------------------------------------------------------|------------|---------------------------------------|
|   | Minerals 13 (5) Skelton Grange Rail Spur                             | +          | Green Belt boundary                   |
|   | Minerals 12 Safeguarded mineral processing sites                     | ίίĹ        | Green Deit boundary                   |
|   | Waste 2 Safeguarded aggregate recycling sites                        |            | Flood Alleviation Scheme              |
|   | Waste 2 Safeguarded general waste sites                              | $\star$    | Proposed City Park                    |
|   | Waste 2 Safeguarded permitted landfill sites; non operational        |            |                                       |
| 3 | Minerals 13 (3) Allocations for railway sidings and canal wharves    |            | Potential food store (Indicative)     |
|   | Waste 5 Industrial estates suitable for waste management uses        |            | Green Space improvements              |
|   | Waste 6 Strategic waste sites                                        | ~          |                                       |
|   | Waste 7 Allocation for construction, demolition and excavation waste | $\bigcirc$ | Gateway to site                       |
|   | Minerals 13 (5) Intermodal Freight Area boundary                     | -          | Potential Secondary Primary access    |
|   | Park and Ride                                                        | •          | Primary Access                        |
|   | Motorway Junction Improvements                                       |            |                                       |
|   | Green Space                                                          | *          | Potential river boat stop & moorings  |
|   | Aire Valley Leeds Habitat Network                                    |            |                                       |
|   | Listed Buildings                                                     |            | Office & Business Use (Indicative)    |
| ] | Historic Parks and Gardens                                           |            |                                       |
|   | Visitors Attractions/Leisure Facilities<br>1. Royal Armouries        |            | Sustainable Communities Investment    |
|   | 2. Thwaite Mills<br>3. Leeds Rowing Club                             | PS         | Primary school                        |
|   | 4. Proposed Skelton Lake Visitors Centre                             | _          |                                       |
|   | Major Parks (Outside boundary)                                       | PS         | Potential Primary School              |
|   | Local Community Facilities                                           | SS         | Secondary School                      |
|   | Local Centre                                                         | TS         | Potential through school              |
|   | Town Centre                                                          | $\star$    | Landmark building                     |
|   | Hunslet Town Centre boundary                                         |            | Opportunity areas                     |
|   | City Centre Local Convenience Centre                                 |            |                                       |
|   | A Roads                                                              |            | Residential areas                     |
|   | Motorway network                                                     |            | Employment areas                      |
|   | Local Rail Network                                                   |            | 1 - 2 X                               |
|   | Canal/River                                                          |            | Local Significant Undesignated Herita |
|   | Indicative Open City Centre Space                                    |            | City Centre Open Space                |
|   |                                                                      |            |                                       |

nt Programme

itage Asset